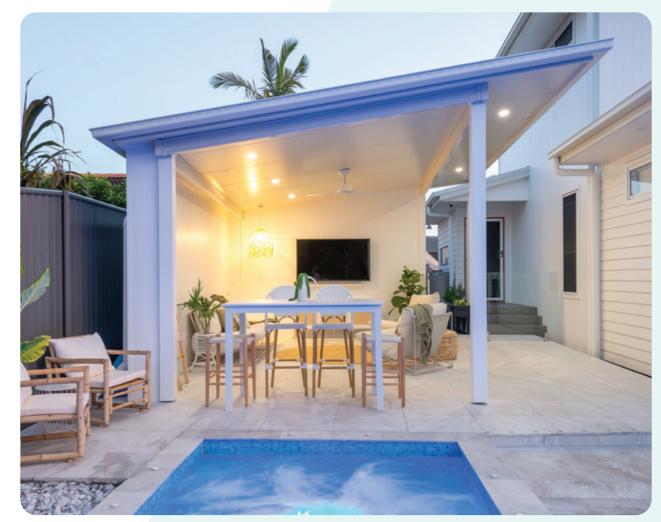

## **Design Options**

Ausdeck offer design options that have every roofing need covered. Flexible design options only limited to your imagination!

## Gable

- Stylish and spacious with a classic look.
- Provides additional height, airflow and natural light.
- Offers unrestricted views.
- Can be freestanding or attached to your home.