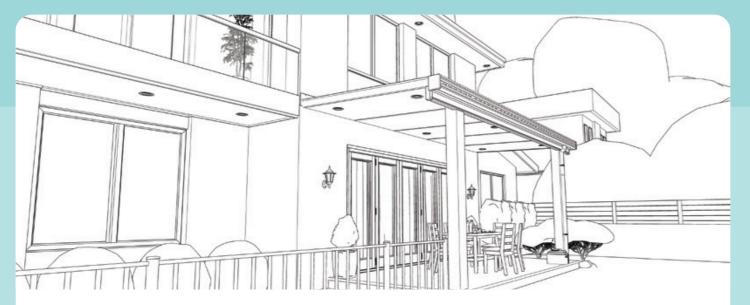

## **Design Options**

Ausdeck offer design options that have every roofing need covered. Flexible design options only limited to your imagination!

## Combination

- Highly customisable.
- Combines the benefits all roof designs.
- Suitable for large or odd shaped areas.
- Creates an architectural centrepiece.

• Can be freestanding or attached to your home.