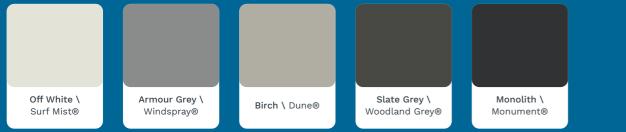

## **Insulated Ceiling Colours**

## **Standard Colours**

\*Bright White only available in NSW.