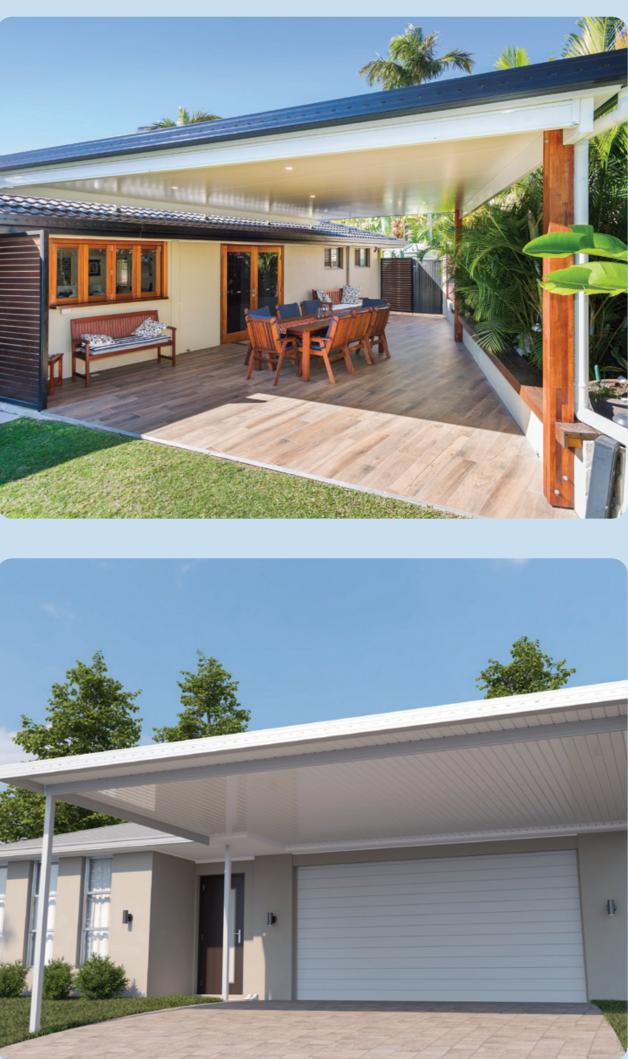

## **Design Options**

Ausdeck offer design options that have every roofing need covered. Flexible design options only limited to your imagination!

### Flat

- Cost-effective and versatile.
- Quick and easy to install.
- Can be freestanding or attached to your home.

## Flyover

- Elevated over an existing roof line.
- Provides additional height, airflow and natural light.
- Feels more open and spacious.
- Offers unrestricted views.
- Can be freestanding or attached to your home.

## Gable

- Stylish and spacious with a classic look.
- Provides additional height, airflow and natural light.
- Offers unrestricted views.
- Can be freestanding or attached to your home.

## Combination

- Highly customisable.
- Combines the benefits all roof designs.
- Suitable for large or odd shaped areas.
- Creates an architectural centrepiece.

• Can be freestanding or attached to your home.