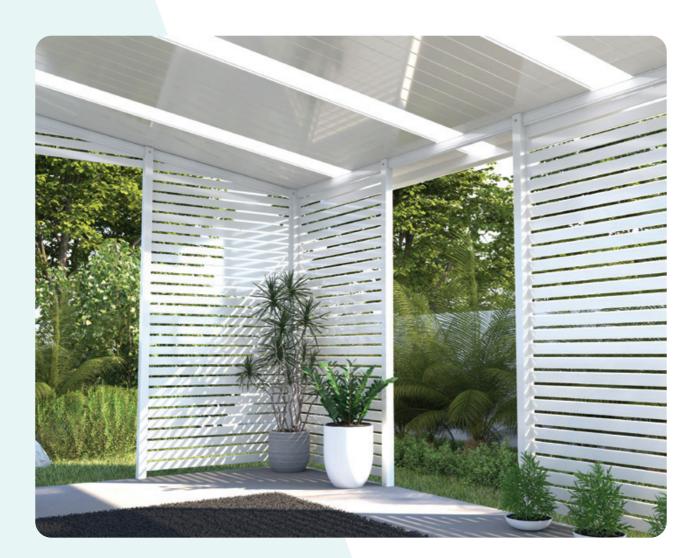

#### Aluminium Slats

Combine aesthetics and durability with our versatile non-welded slats, perfect for privacy or architectural accents, available in two sizes and installation systems.

**Composite Decking** 