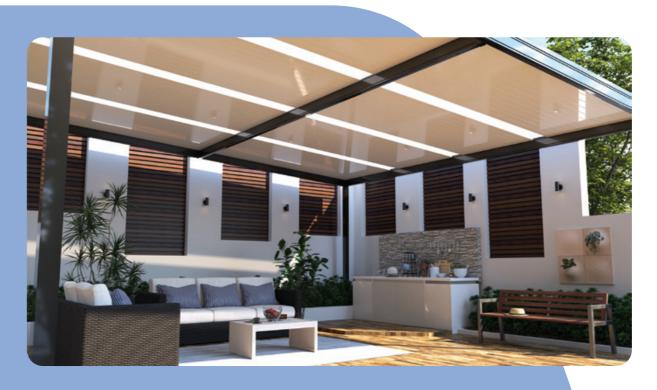

### Single-Skin Roofing (V-Line)

value to any home. It features a high-gloss ceiling finish with an aesthetically pleasing VJ appearance. Made from high-quality steel and is available in a range of colours to suit your existing colour scheme.