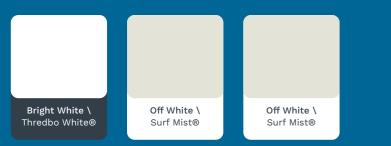

## Single-Skin Roofing Colours

V-Line Profile Single Bright White \ Thredbo White® Off White  $\$ Smooth Cream  $\$ Surf Mist®\* Classic Cream® Combination Slate Grey \ Woodland Grey® Slate Grey \ Woodland Grey® Monolith \ Monument® Bright White \ Merino \ Off White \ Thredbo White® Paperbark® Surf Mist®

Merino \ Paperbark®

Notes V-Line not available in Marine Plus finish. Combination colours not available in 0.48mm BMT. Off White/Off White is only available in 0.42mm BMT in 25% Gloss.

Disclaimer Equivalent Colorbond® colour names displayed are registered trade marks of BlueScope Steel Limited. Colorbond® colours shown are for comparative purposes only. Printed colours should be used as a guide only. For an accurate colour sample, we recommend you order colour swatches directly from Ausdeck. A limited warranty applies to selected dark colours. Please refer to our Warranty for more information.