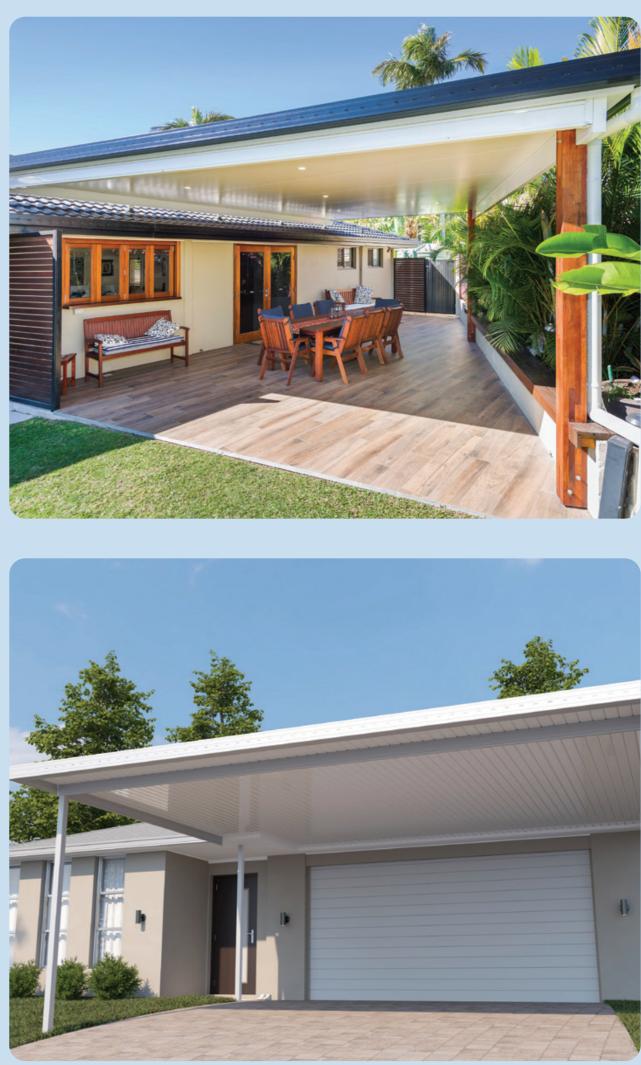

## **Design Options**

Ausdeck offer design options that have every roofing need covered. Flexible design options only limited to your imagination!

### Flat

- Cost-effective and versatile.
- Quick and easy to install.
- Can be freestanding or attached to your home.

## Flyover

- Elevated over an existing roof line.
- Provides additional height, airflow and natural light.
- Feels more open and spacious.
- Offers unrestricted views.
- Can be freestanding or attached to your home.

## Gable

- Stylish and spacious with a classic look.
- Provides additional height, airflow and natural light.
- Offers unrestricted views.
- Can be freestanding or attached to your home.

## Combination

- Highly customisable.
- Combines the benefits all roof designs.
- Suitable for large or odd shaped areas.
- Creates an architectural centrepiece.

• Can be freestanding or attached to your home.