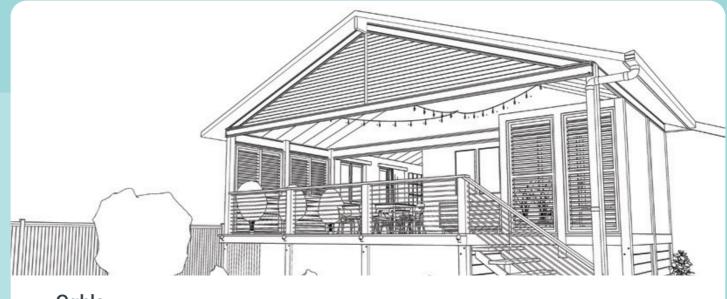

## Gable

- Stylish and spacious with a classic look.
- Provides additional height, airflow and natural light.
- Offers unrestricted views.
- Can be freestanding or attached to your home.