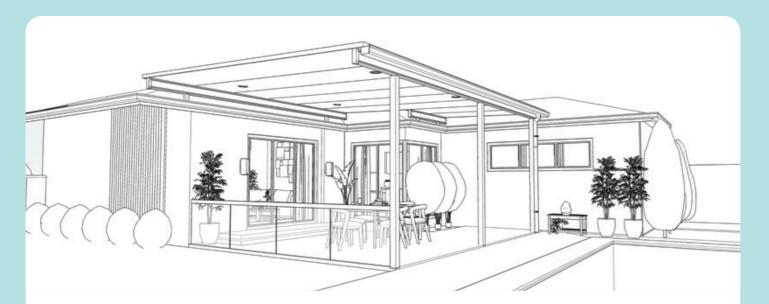

## **Design Options**

Ausdeck offer design options that have every roofing need covered. Flexible design options only limited to your imagination!

## Combination

- Highly customisable.
- Combines the benefits all roof designs.
- Suitable for large or odd shaped areas.
- Creates an architectural centrepiece.

• Can be freestanding or attached to your home.