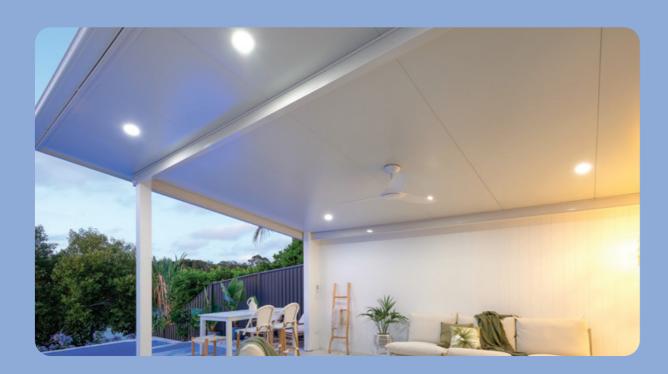

#### Modern Ceiling Finish

### Single-Skin Roofing (V-Line)

value to any home. It features a high-gloss ceiling finish with an aesthetically pleasing VJ appearance. Made from high-quality steel and is available in a range of colours to suit your existing colour scheme.