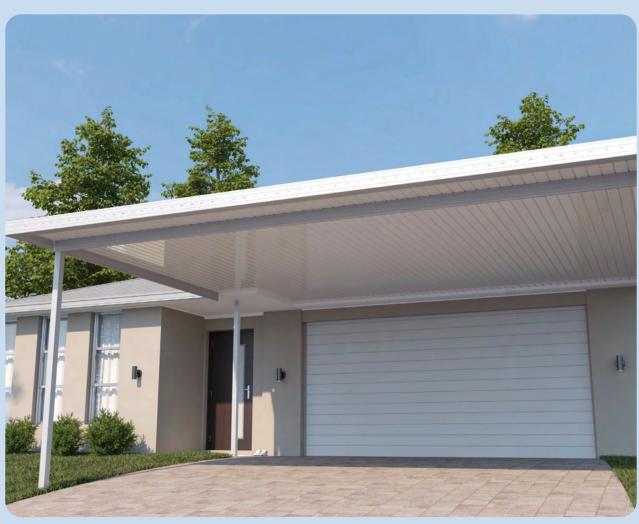

#### Flat

- Cost-effective and versatile.
- Quick and easy to install.
- Can be freestanding or attached to your home.

# **Flyover**

- Elevated over an existing roof line.
- Provides additional height, airflow and natural light.
- Feels more open and spacious.
- · Offers unrestricted views.
- Can be freestanding or attached to your home.