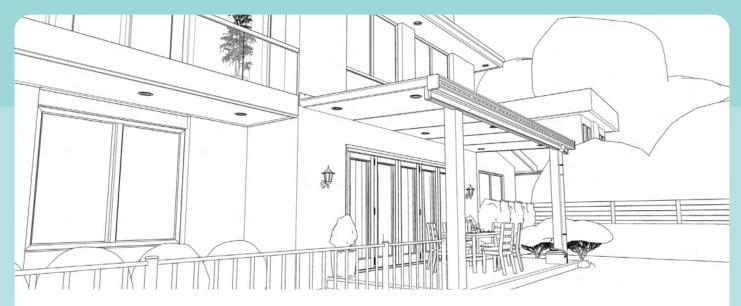

# **Design Options**

Ausdeck offer design options that have every roofing need covered. Flexible design options only limited to your imagination!

#### Flat

- Cost-effective and versatile.
- Quick and easy to install.
- Can be freestanding or attached to your home.

# **Flyover**

- Elevated over an existing roof line.
- Provides additional height, airflow and natural light.
- Feels more open and spacious.
- · Offers unrestricted views.
- Can be freestanding or attached to your home.

# Gable

- Stylish and spacious with a classic look.
- Provides additional height, airflow and natural light.
- Offers unrestricted views.
- Can be freestanding or attached to your home.

# Combination

- Highly customisable.
- Combines the benefits all roof designs.
- Suitable for large or odd shaped areas.
- Creates an architectural centrepiece.
- Can be freestanding or attached to your home.