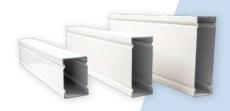

#### **Patio Beams**

Our high-gloss, contoured, lightweight beams are available in three sizes; 100, 150, and 200. Each can add strength and elegance to your outdoor space