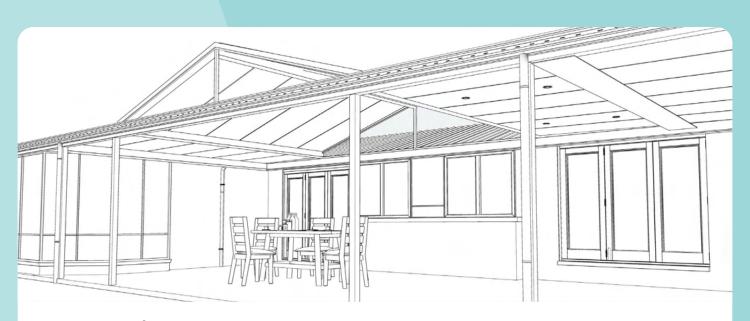

# Combination

- Highly customisable.
- Combines the benefits all roof designs.
- Suitable for large or odd shaped areas.
- Creates an architectural centrepiece.
- Can be freestanding or attached to your home.

# **Design Options**

Ausdeck offer design options that have every roofing need covered. Flexible design options only limited to your imagination!