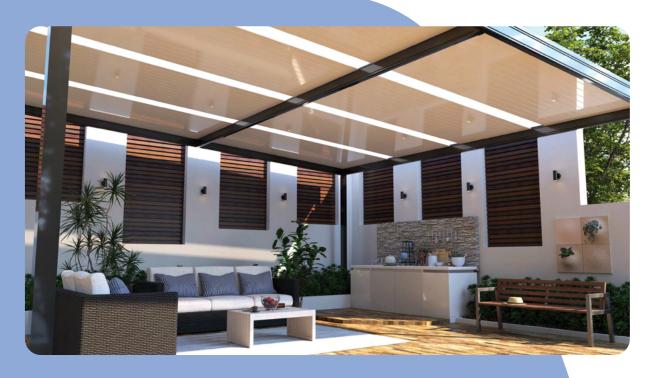

# **Design Options**

Ausdeck offer design options that have every roofing need covered. Flexible design options only limited to your imagination!

#### Flat

- Cost-effective and versatile.
- Quick and easy to install.
- Can be freestanding or attached to your home.

# **Flyover**

- Elevated over an existing roof line.
- Provides additional height, airflow and natural light.
- Feels more open and spacious.
- · Offers unrestricted views.
- Can be freestanding or attached to your home.

# Gable

- Stylish and spacious with a classic look.
- Provides additional height, airflow and natural light.
- Offers unrestricted views.
- Can be freestanding or attached to your home.

# Combination

- Highly customisable.
- Combines the benefits all roof designs.
- Suitable for large or odd shaped areas.
- Creates an architectural centrepiece.
- Can be freestanding or attached to your home.