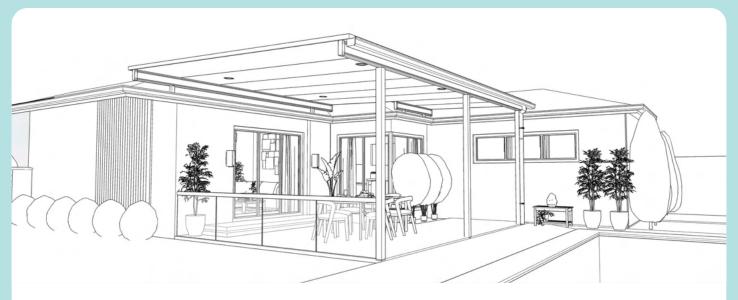

# **Design Options**

Ausdeck offer design options that have every roofing need covered. Flexible design options only limited to your imagination!

#### Flat

- Cost-effective and versatile.
- Quick and easy to install.
- Can be freestanding or attached to your home.

# **Flyover**

- Elevated over an existing roof line.
- Provides additional height, airflow and natural light.
- Feels more open and spacious.
- · Offers unrestricted views.
- Can be freestanding or attached to your home.

# Gable

- Stylish and spacious with a classic look.
- Provides additional height, airflow and natural light.
- Offers unrestricted views.
- Can be freestanding or attached to your home.

# Combination

- Highly customisable.
- Combines the benefits all roof designs.
- Suitable for large or odd shaped areas.
- Creates an architectural centrepiece.
- Can be freestanding or attached to your home.