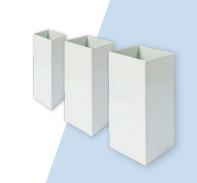

#### **Posts**

Choose from Aluminium or RHS posts with a smooth finish in three sizes to enhance the aesthetics and strength of your structure.