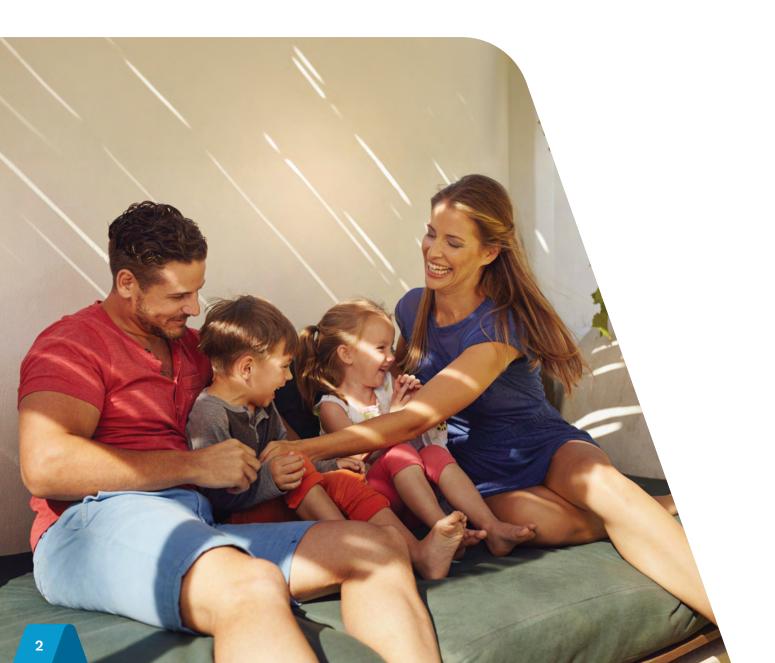

# **Design Options**

Ausdeck offer design options that have every roofing need covered. Flexible design options only limited to your imagination!

# Combination

- Highly customisable.
- Combines the benefits all roof designs.
- Suitable for large or odd shaped areas.
- Creates an architectural centrepiece.
- Can be freestanding or attached to your home.