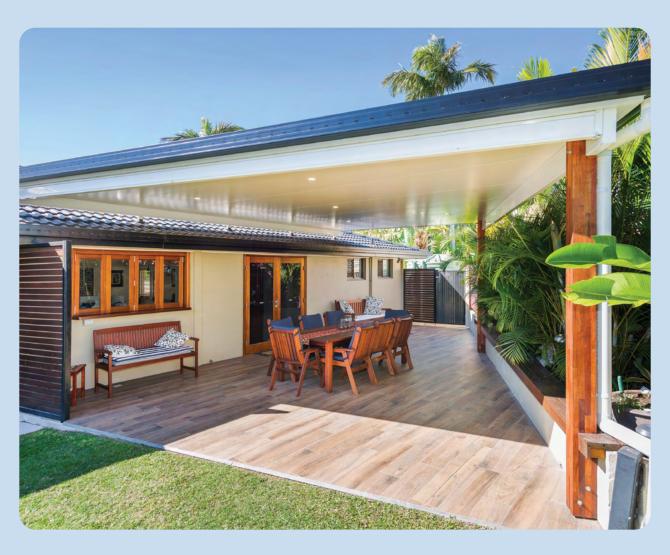

# **Design Options**

Ausdeck offer design options that have every roofing need covered. Flexible design options only limited to your imagination!

#### Flat

- Cost-effective and versatile.
- Quick and easy to install.
- Can be freestanding or attached to your home.

# Gable

- Stylish and spacious with a classic look.
- Provides additional height, airflow and natural light.
- Offers unrestricted views.
- Can be freestanding or attached to your home.