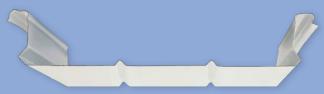

#### **Patio Beams**

Our high-gloss, contoured, lightweight beams are available in three sizes; 100, 150, and 200. Each can add strength and elegance to your outdoor space

#### **Posts**

Choose from Aluminium or RHS posts with a smooth finish in three sizes to enhance the aesthetics and strength of your structure.