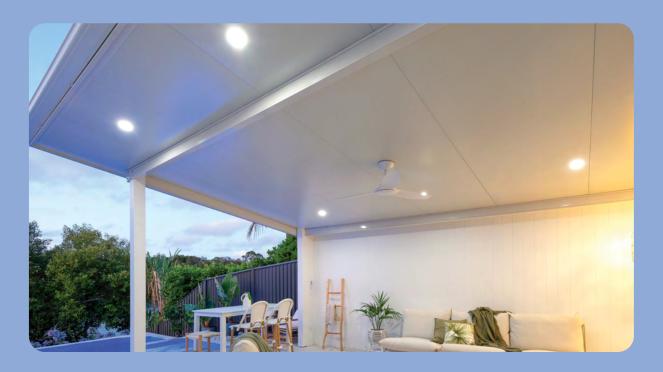

# **Insulated Roofing**

A popular and innovative 3-in-1 roofing system that provides a roof, insulation and pre-finished ceiling in one modular product. It offers superior spanning capabilities and thermal properties, perfect for year-round entertaining and protection from the elements. Available in two roofing profiles, seven panel thicknesses and 18 stylish colours, this system offers superb design flexibility to meet your project requirements.

#### **Modern Ceiling Finish**

A smooth ceiling finish with low-profile joins offering a stylish and modern appearance that extends your home and elevates your outdoor entertaining area