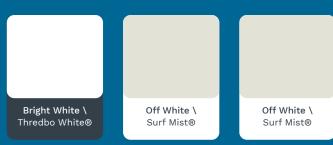

# **Combination**

Bright White \

Thredbo White®

Merino \ Paperbark®

Off White \
Surf Mist®

Notes V-Line not available in Marine Plus finish. Combination colours not available in 0.48mm BMT. Off White/Off White is only available in 0.42mm BMT in 25% Gloss.