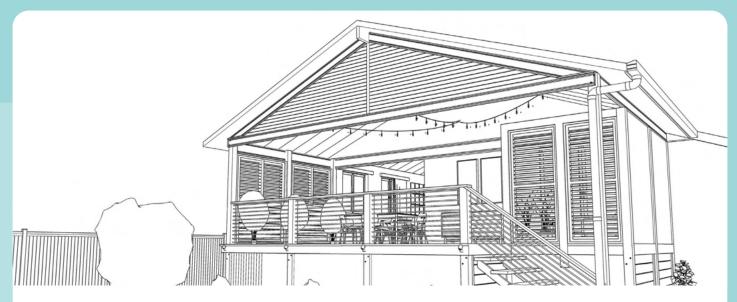

# Gable

- Stylish and spacious with a classic look.
- Provides additional height, airflow and natural light.
- Offers unrestricted views.
- Can be freestanding or attached to your home.

# Combination

- Highly customisable.
- Combines the benefits all roof designs.
- Suitable for large or odd shaped areas.
- Creates an architectural centrepiece.
- Can be freestanding or attached to your home.