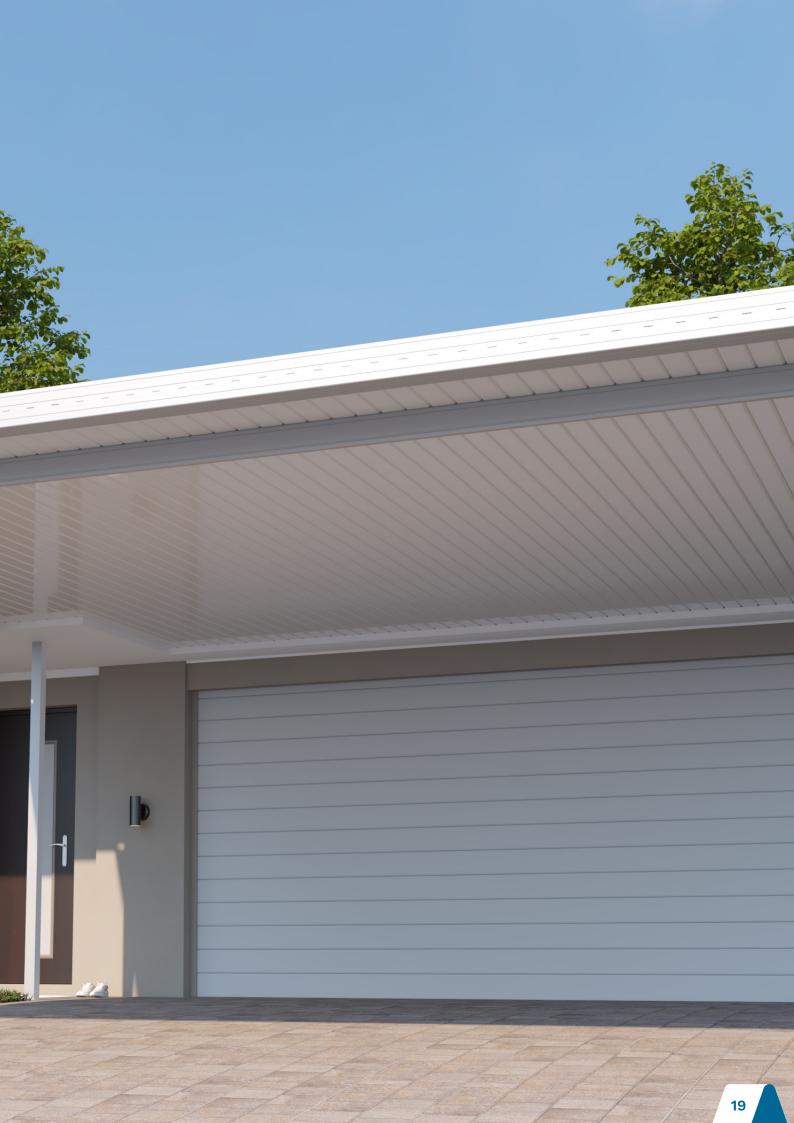

#### **Modern Ceiling Finish**

A smooth ceiling finish with low-profile joins offering a stylish and modern appearance that extends your home and elevates your outdoor entertaining area

## Single-Skin Roofing

An affordable, stylish, and functional roofing system that can add space and value to any home. It features a high-gloss ceiling finish with an aesthetically pleasing VJ appearance. Made from high-quality steel and is available in a range of colours to suit your existing colour scheme.

#### **Attractive Ceiling Design**

Features an attractive VJ-like underside with a high-gloss finish for an aesthetically pleasing look.