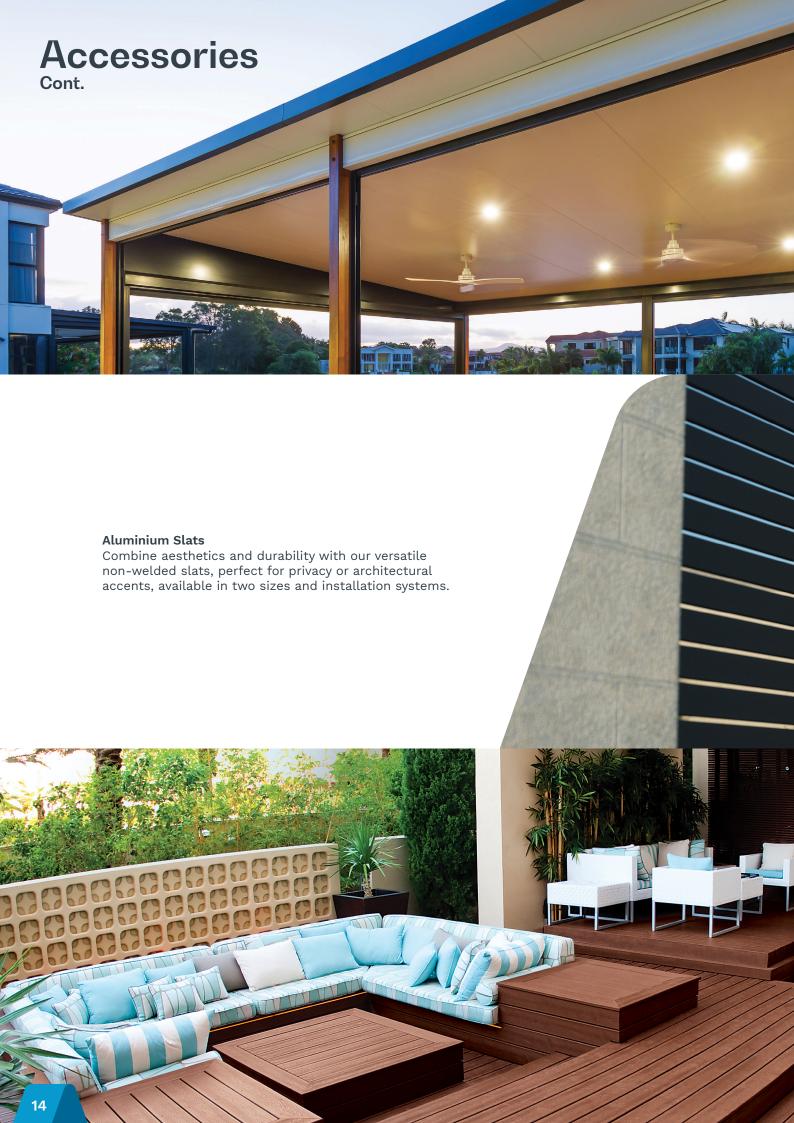

ist®

Smooth Cream \
Classic Cream®



Slate Grey\* \ Monolith\* \ Woodland Grey® | Monument®





Ebony\* \ Night Sky®



Ausdeck's Marine Plus finish is a market-leading five layer paint protection system that is recommended for coastal and harsh environments. It prevents the premature deterioration of steel structures built close to water or swimming pools.

- \*Off White & Ebony not available in Aluminium Beams.
- \*Slate Grey & Monolith not available in 100mm Steel Beams.

Disclaimer Equivalent Colorbond® colour names displayed are registered trade marks of BlueScope Steel Limited. Colorbond® colours shown are for comparative purposes only. Printed colours should be used as a guide only. For an accurate colour sample, we recommend you order colour swatches directly from Ausdeck.











# **Insulated Roofing Colours**

Ribbed & Corrugated Profile

is a market-leading five layer paint protection system that is recommended for coastal and harsh environments. It prevents the premature deterioration of

water or swimming pools.



17

# Single-Skin Roofing Colours

**V-Line Profile** 



Bright White \ Thredbo White®

Off White \ Surf Mist®\* Smooth Cream \ Classic Cream®

## **Combination**

Slate Grey \ Woodland Grey®

Bright White \ Thredbo White®

Slate Grey \ Woodland Grey®

> Merino \ Paperbark®

Monolith \

Off White \ Surf Mist®

Notes V-Line not available in Marine Plus finish. Combination colours not available in 0.48mm BMT. Off White/Off White is only available in 0.42mm BMT in 25% Gloss. 0.42mm available while

Disclaimer Equivalent Colorbond® colour names d