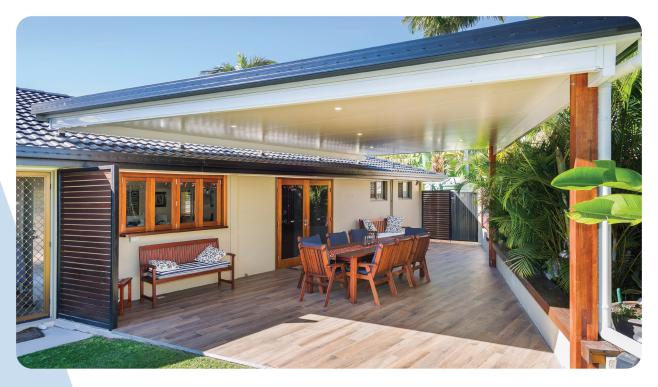

# **Roof Profiles**

When choosing to build an Ausdeck patio, you have the option of Insulated Roofing or Single-Skin Roofing;

## **Insulated Roofing**

A popular and innovative 3-in-1 roofing system that provides a roof, insulation and pre-finished ceiling in one modular product. It offers superior spanning capabilities and thermal properties, perfect for year-round entertaining and protection from the elements. Available in two roofing profiles, seven panel thicknesses and 18 stylish colours, this system offers superb design flexibility to meet your project requirements.