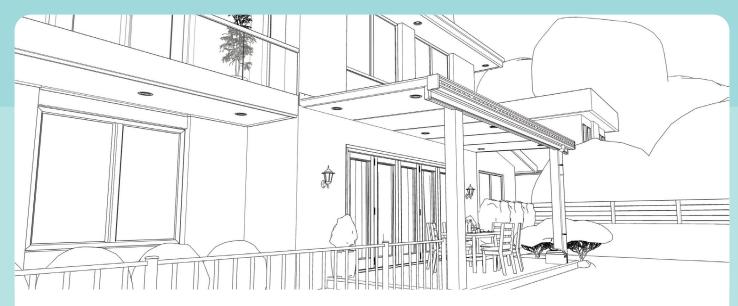

# **Design Options**

Ausdeck offer design options that have every roofing need covered. Flexible design options only limited to your imagination!

## Combination

- Highly customisable.
- Combines the benefits all roof designs.
- Suitable for large or odd shaped areas.
- Creates an architectural centrepiece.
- Can be freestanding or attached to your home.