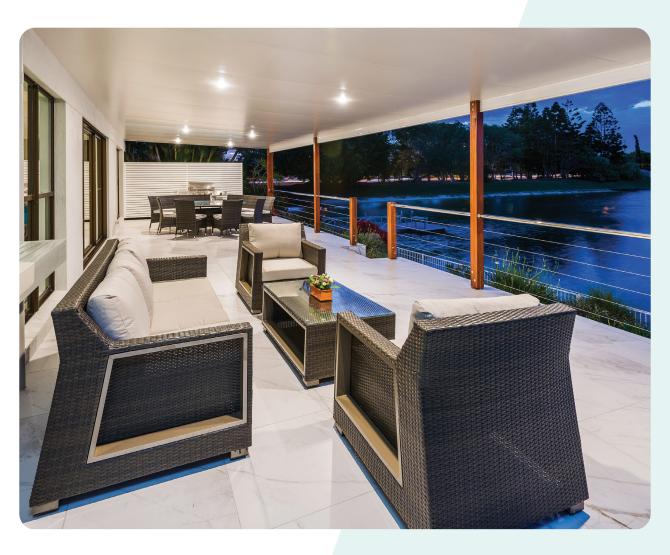

# **Design Options**

Ausdeck offer design options that have every roofing need covered. Flexible design options only limited to your imagination!

## **Flyover**

- Elevated over an existing roof line.
- Provides additional height, airflow and natural light.
- Feels more open and spacious.
- · Offers unrestricted views.
- Can be freestanding or attached to your home.

## Gable

- Stylish and spacious with a classic look.
- Provides additional height, airflow and natural light.
- Offers unrestricted views.
- Can be freestanding or attached to your home.