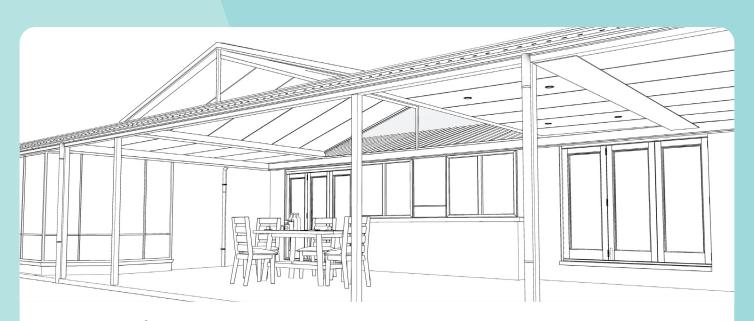

## **Insulated Roofing**

A popular and innovative 3-in-1 roofing system that provides a roof, insulation and pre-finished ceiling in one modular product. It offers superior spanning capabilities and thermal properties, perfect for year-round entertaining and protection from the elements. Available in two roofing profiles, seven panel thicknesses and 18 stylish colours, this system offers superb design flexibility to meet your project requirements.

#### **Excellent Spanning Capabilities**

Spans of up to 9.6m\* require less support beams to maximise views and the comfort of wide, open spaces.

#### **Modern Ceiling Finish**

A smooth ceiling finish with low-profile joins offering a stylish and modern appearance that extends your home and elevates your outdoor entertaining area