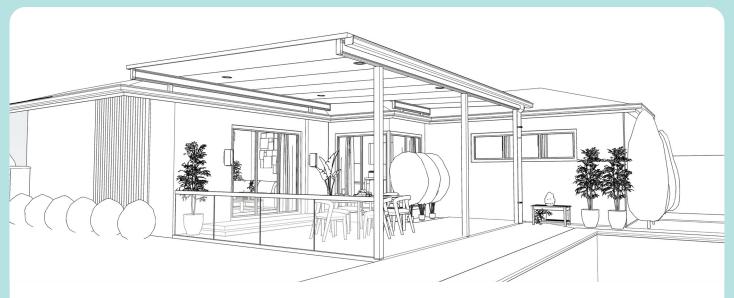

# **Design Options**

Ausdeck offer design options that have every roofing need covered. Flexible design options only limited to your imagination!

## Combination

- Highly customisable.
- Combines the benefits all roof designs.
- Suitable for large or odd shaped areas.
- Creates an architectural centrepiece.
- Can be freestanding or attached to your home.