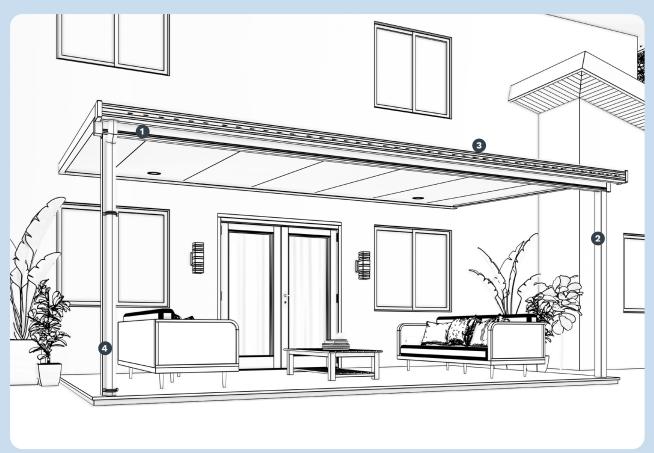

# Frame & Rainwater Options

Tailor your patio or carport to your preferences with Ausdeck's versatile frame and rainwater options.

## **Frame Options**

#### **Patio Beams**

Customise your patio with either a light-weight contoured steel or smooth aluminium beam, available in 100, 150, 200 and 250 sizes.\*

\*250mm size only available in Aluminium.

# **Rainwater Options**

#### Gutters

Select from a range of classic and contemporary gutter profiles, ensuring seamless integration with your home.

#### Posts

Choose from Aluminium or RHS posts with a smooth finish in four sizes to enhance the aesthetics and strength of your structure.

#### **Downpipes**

Choose between round PVC and rectangular steel downpipes offering functionality and style.

Disclaimer Check your state for availability.