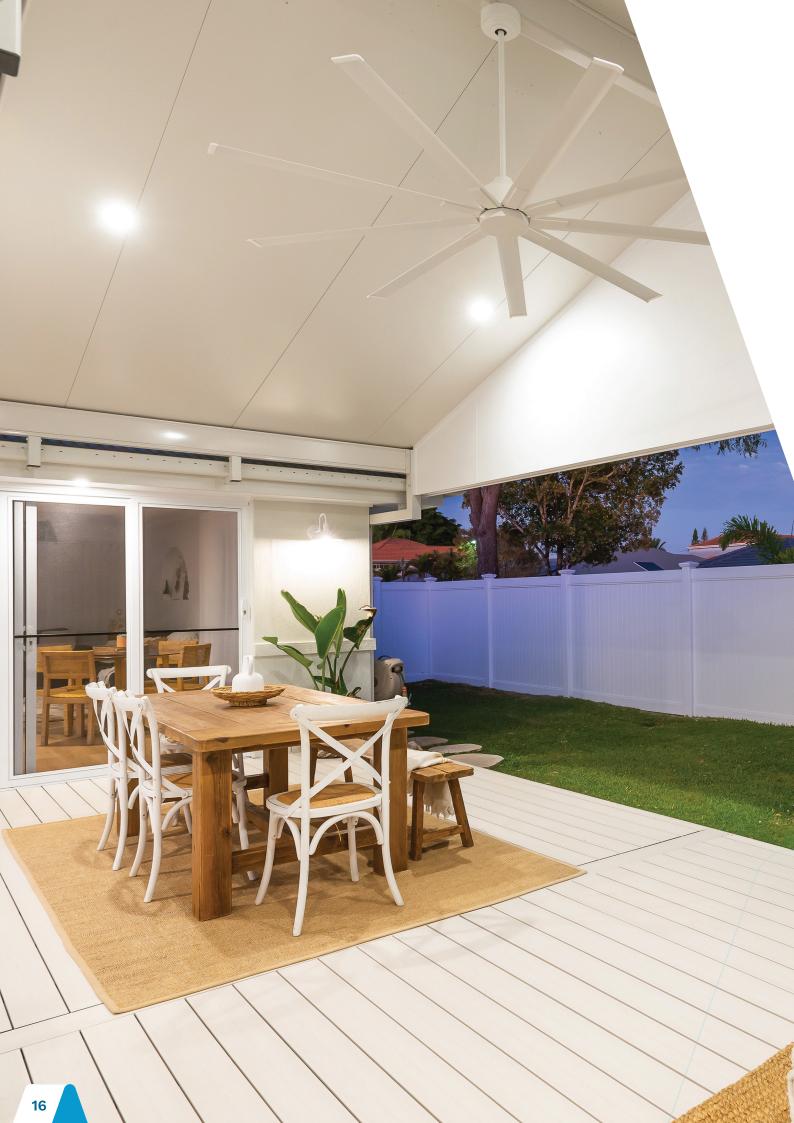

Smooth Cream \
Classic Cream®



Slate Grey\* \ Monolith\* \ Woodland Grey® | Monument®





Ebony\* \ Night Sky®



Ausdeck's Marine Plus finish is a market-leading five layer paint protection system that is recommended for coastal and harsh environments. It prevents the premature deterioration of steel structures built close to water or swimming pools.

- \*Off White & Ebony not available in Aluminium Beams.
- \*Slate Grey & Monolith not available in 100mm Steel Beams.

Disclaimer Equivalent Colorbond® colour names displayed are registered trade marks of BlueScope Steel Limited. Colorbond® colours shown are for comparative purposes only. Printed colours should be used as a guide only. For an accurate colour sample, we recommend you order colour swatches directly from Ausdeck.











# **Insulated Roofing Colours**

Ribbed & Corrugated Profile

is a market-leading five layer paint protection system that is recommended for coastal and harsh environments. It prevents the premature deterioration of

water or swimming pools.



17

# Single-Skin Roofing Colours

**V-Line Profile** 



Bright White \ Thredbo White®

Off White \ Surf Mist®\* Smooth Cream \ Classic Cream®

## **Combination**

Slate Grey \ Woodland Grey®

Bright White \ Thredbo White®

Slate Grey \ Woodland Grey®

> Merino \ Paperbark®

Monolith \

Off White \ Surf Mist®

Notes V-Line not available in Marine Plus finish. Combination colours not available in 0.48mm BMT. Off White/Off White is only available in 0.42mm BMT in 25% Gloss. 0.42mm available while

Disclaimer Equivalent Colorbond® colour names displ