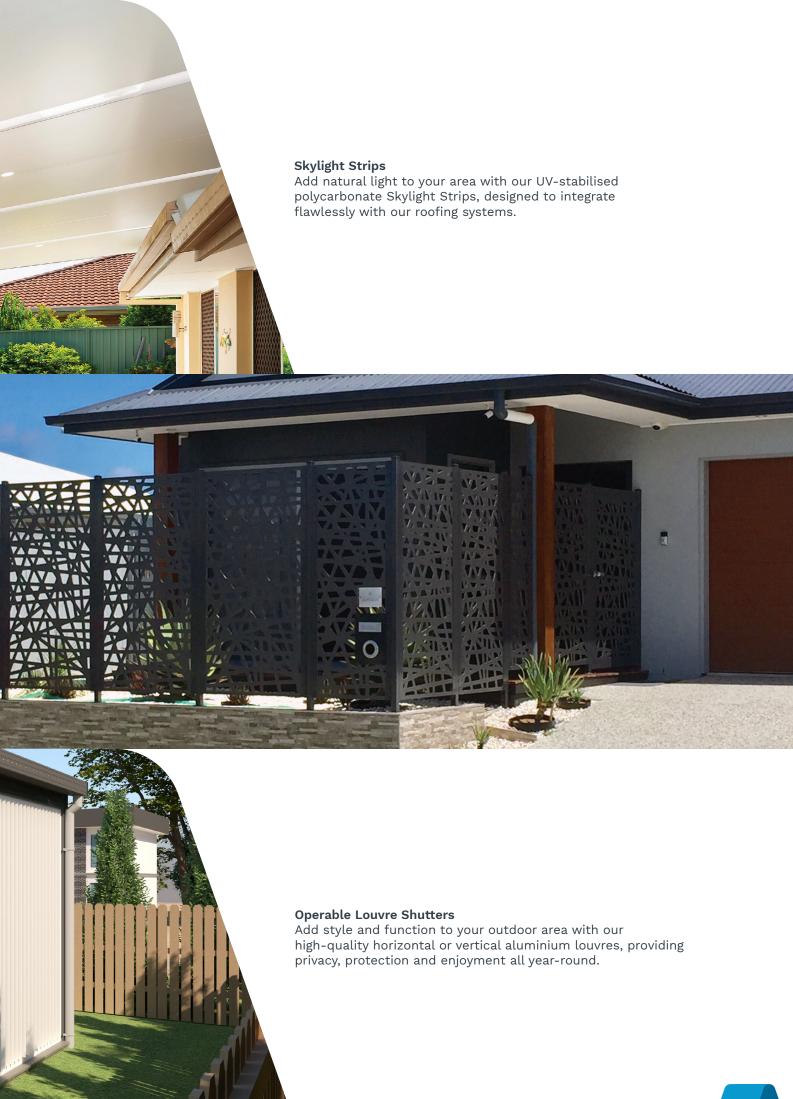

Mist®

Smooth Cream \
Classic Cream®



Slate Grey\* \ Monolith\* \ Woodland Grey® | Monument®





Ebony\* \ Night Sky®



Ausdeck's Marine Plus finish is a market-leading five layer paint protection system that is recommended for coastal and harsh environments. It prevents the premature deterioration of steel structures built close to water or swimming pools.

- \*Off White & Ebony not available in Aluminium Beams.
- \*Slate Grey & Monolith not available in 100mm Steel Beams.

Disclaimer Equivalent Colorbond® colour names displayed are registered trade marks of BlueScope Steel Limited. Colorbond® colours shown are for comparative purposes only. Printed colours should be used as a guide only. For an accurate colour sample, we recommend you order colour swatches directly from Ausdeck.











# **Insulated Roofing Colours**

Ribbed & Corrugated Profile

is a market-leading five layer paint protection system that is recommended for coastal and harsh environments. It prevents the premature deterioration of

water or swimming pools.



17

# Single-Skin Roofing Colours

**V-Line Profile** 



Bright White \ Thredbo White®

Off White \ Surf Mist®\* Smooth Cream \ Classic Cream®

## **Combination**

Slate Grey \ Woodland Grey®

Bright White \ Thredbo White®

Slate Grey \ Woodland Grey®

> Merino \ Paperbark®

Monolith \

Off White \ Surf Mist®

Notes V-Line not available in Marine Plus finish. Combination colours not available in 0.48mm BMT. Off White/Off White is only available in 0.42mm BMT in 25% Gloss. 0.42mm available while

Disclaimer Equivalent Colorbond® colour names