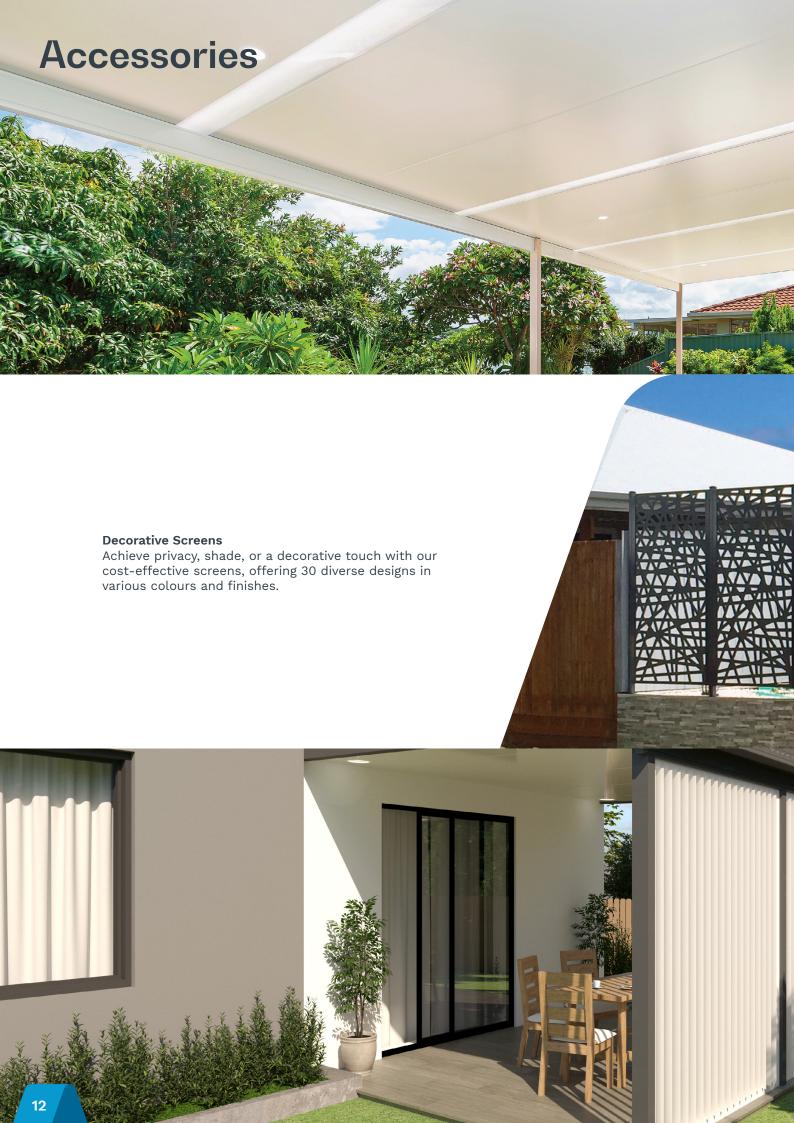

rf Mist®

Smooth Cream \
Classic Cream®



Slate Grey\* \ Monolith\* \ Woodland Grey® | Monument®





Ebony\* \ Night Sky®



Ausdeck's Marine Plus finish is a market-leading five layer paint protection system that is recommended for coastal and harsh environments. It prevents the premature deterioration of steel structures built close to water or swimming pools.

- \*Off White & Ebony not available in Aluminium Beams.
- \*Slate Grey & Monolith not available in 100mm Steel Beams.

Disclaimer Equivalent Colorbond® colour names displayed are registered trade marks of BlueScope Steel Limited. Colorbond® colours shown are for comparative purposes only. Printed colours should be used as a guide only. For an accurate colour sample, we recommend you order colour swatches directly from Ausdeck.











# **Insulated Roofing Colours**

Ribbed & Corrugated Profile

is a market-leading five layer paint protection system that is recommended for coastal and harsh environments. It prevents the premature deterioration of

water or swimming pools.



17

# Single-Skin Roofing Colours

**V-Line Profile** 



Bright White \ Thredbo White®

Off White \ Surf Mist®\* Smooth Cream \ Classic Cream®

## **Combination**

Slate Grey \ Woodland Grey®

Bright White \ Thredbo White®

Slate Grey \ Woodland Grey®

> Merino \ Paperbark®

Monolith \

Off White \ Surf Mist®

Notes V-Line not available in Marine Plus finish. Combination colours not available in 0.48mm BMT. Off White/Off White is only available in 0.42mm BMT in 25% Gloss. 0.42mm available while

Disclaimer Equivalent Colorbond® colour nam