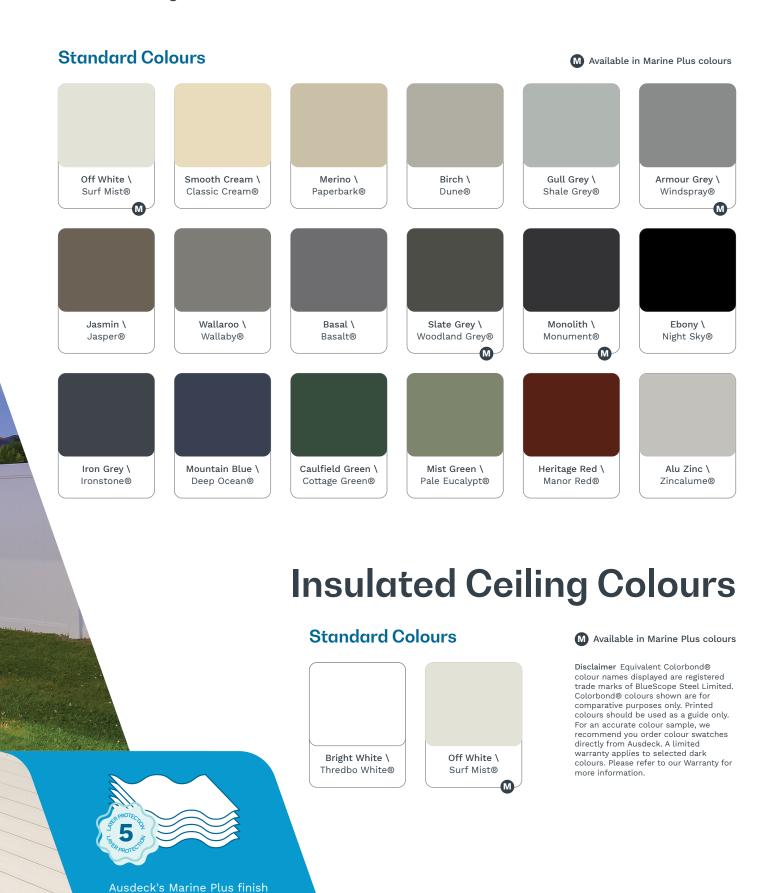

# **Insulated Roofing Colours**

Ribbed & Corrugated Profile

is a market-leading five layer paint protection system that is recommended for coastal and harsh environments. It prevents the premature deterioration of

water or swimming pools.

17

#### Wide Range of Colours

Choose from a palette of 18 stylish colours that perfectly complement your home.

## **Insulated Roofing**

A popular and innovative 3-in-1 roofing system that provides a roof, insulation and pre-finished ceiling in one modular product. It offers superior spanning capabilities and thermal properties, perfect for year-round entertaining and protection from the elements. Available in two roofing profiles, seven panel thicknesses and 18 stylish colours, this system offers superb design flexibility to meet your project requirements.