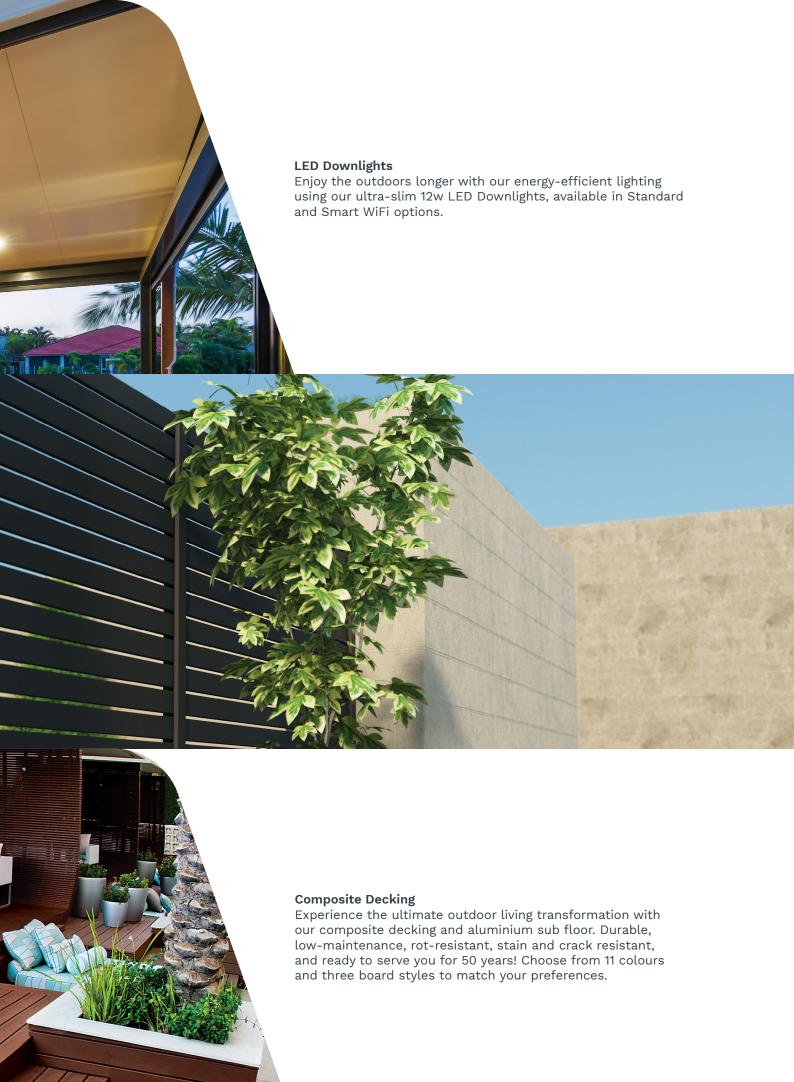

t®

Smooth Cream \
Classic Cream®



Slate Grey\* \ Monolith\* \ Woodland Grey® | Monument®





Ebony\* \ Night Sky®



Ausdeck's Marine Plus finish is a market-leading five layer paint protection system that is recommended for coastal and harsh environments. It prevents the premature deterioration of steel structures built close to water or swimming pools.

- \*Off White & Ebony not available in Aluminium Beams.
- \*Slate Grey & Monolith not available in 100mm Steel Beams.

Disclaimer Equivalent Colorbond® colour names displayed are registered trade marks of BlueScope Steel Limited. Colorbond® colours shown are for comparative purposes only. Printed colours should be used as a guide only. For an accurate colour sample, we recommend you order colour swatches directly from Ausdeck.











# **Insulated Roofing Colours**

Ribbed & Corrugated Profile

is a market-leading five layer paint protection system that is recommended for coastal and harsh environments. It prevents the premature deterioration of

water or swimming pools.



17

# Single-Skin Roofing Colours

**V-Line Profile** 



Bright White \ Thredbo White®

Off White \ Surf Mist®\* Smooth Cream \ Classic Cream®

## **Combination**

Slate Grey \ Woodland Grey®

Bright White \ Thredbo White®

Slate Grey \ Woodland Grey®

> Merino \ Paperbark®

Monolith \

Off White \ Surf Mist®

Notes V-Line not available in Marine Plus finish. Combination colours not available in 0.48mm BMT. Off White/Off White is only available in 0.42mm BMT in 25% Gloss. 0.42mm available while

Disclaimer Equivalent Colorbond® colour names dis