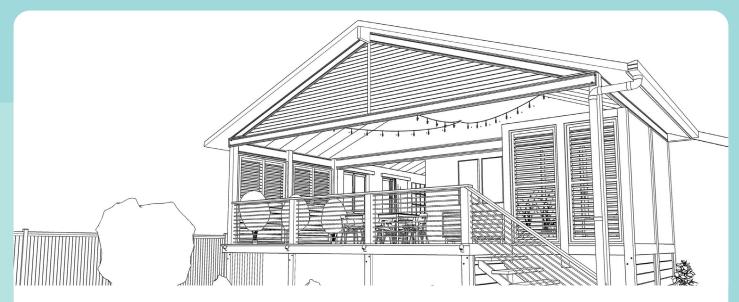

## Gable

- Stylish and spacious with a classic look.
- Provides additional height, airflow and natural light.
- Offers unrestricted views.
- Can be freestanding or attached to your home.

## Combination

- Highly customisable.
- Combines the benefits all roof designs.
- Suitable for large or odd shaped areas.
- Creates an architectural centrepiece.
- Can be freestanding or attached to your home.